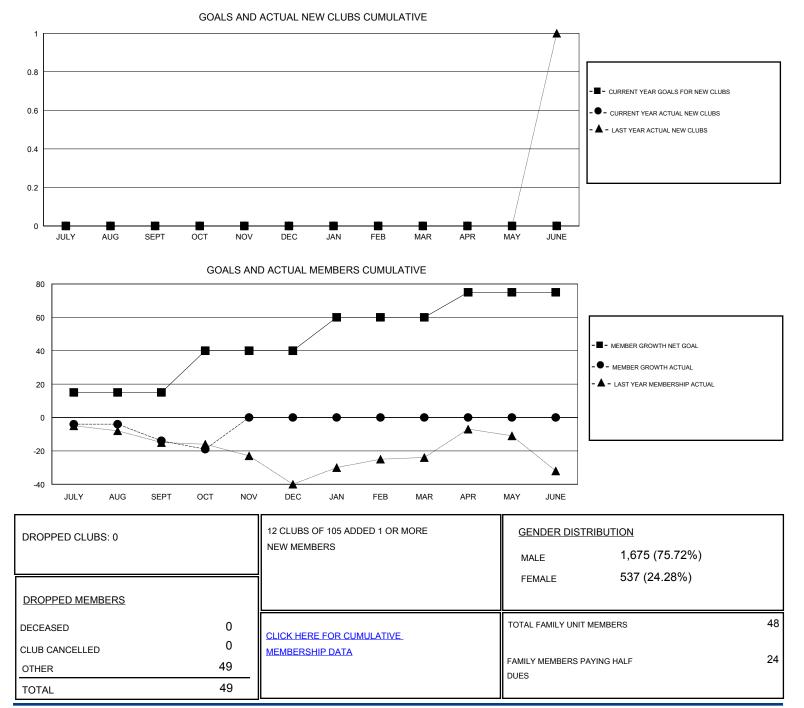

## District 133

Results as of: 10/31/2019

| GMT:                           | LOCATION REPUBLIC OF IRELAND |           |               |                       |                           |                         | GMT CA                                             |
|--------------------------------|------------------------------|-----------|---------------|-----------------------|---------------------------|-------------------------|----------------------------------------------------|
| Clubs<br>RESULTS FOR 2019-2020 |                              |           |               | Members               |                           |                         |                                                    |
|                                |                              |           |               | RESULTS FOR 2019-2020 |                           |                         |                                                    |
| QUARTER                        | NEW CLUB GOAL                | NEW CLUBS | DROPPED CLUBS | QUARTER               | MEMBER GROWTH NET<br>GOAL | MEMBER GROWTH<br>ACTUAL | DROPPED<br>MEMBERS ACTUAL<br>(including transfers) |
| JULY/AUG/SEPT                  | 0                            | 0         | 0             | JULY/AUG/SEPT         | 15                        | 30                      | 42                                                 |
| OCT/NOV/DEC                    | 0                            | 0         | 0             | OCT/NOV/DEC           | 25                        | 2                       | 7                                                  |
| JAN/FEB/MAR                    | 0                            | 0         | 0             | JAN/FEB/MAR           | 20                        | 0                       | 0                                                  |
| APR/MAY/JUNE                   | 0                            | 0         | 0             | APR/MAY/JUNE          | 15                        | 0                       | 0                                                  |